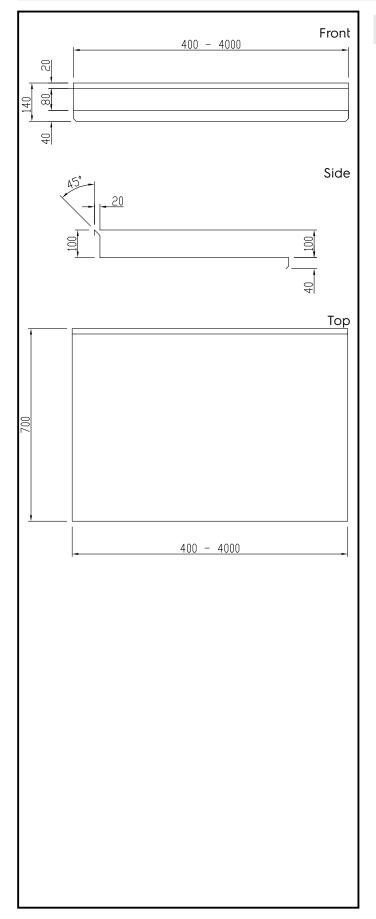

## Construction

- 304 AISI stainless steel worktop (CrNi 18/10) 40 mm high, 15/10 (16 gauges) thickness.
- 18mm under panel made of sound deadening material according to E1 European specifications.
- Front and rear lengthwise stainless steel c-channel reinforcement, 15/10 (16 gauges).
- For a work height of 900 mm, worktops can be mounted on: solid bracket, solid bracket plus 50x50mm legs, 710 mm ambient, hot, refrigerated or freezer units with hinged doors or telescopic drawers, placed on oversized (65x65mm) or 150mm high feet (0/+90mm adjustable in height).
- Fully welded and polished corners.
- 100 mm boxed heavy duty splashback with a 45° degrees top angle, folded directly from the worktop, has fully welded sides and rear part completely covered by stainless steel profile to avoid water spillage on modules below.

### Item No.

The 40mm high worktop in 304 AISI stainless steel, incorporates an 18mm under panel made of sound deadening material. Front and rear longitudinal stainless steel c-channel reinforcement. Special shaped front profile, without burrs, to avoid water leakage. Fully welded and shapely polished corners. 100mm boxed heavy duty splash back with a 45° top angle and fully welded sides. Work tops can be mounted on brackets, legs or bases in order to obtain a work height of 900mm.

## Key Information:

| External dimensions, Width:  |         |
|------------------------------|---------|
| 121173 (TPLA35A)             | 3500 mm |
| External dimensions, Depth:  | 700 mm  |
| External dimensions, Height: | 140 mm  |
| Upstand Dimensions, Height:  | 100 mm  |
| Upstand Dimensions, Radius:  | 90°     |
| Worktop thickness:           | 40 mm   |
| Net weight:                  | 110 kg  |
|                              |         |